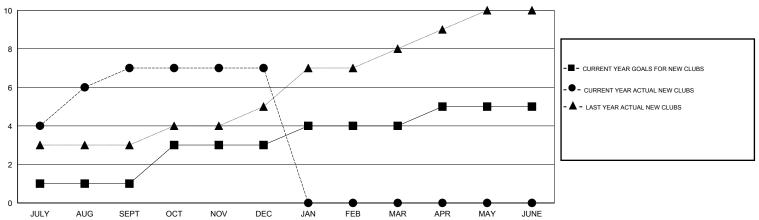

## GOALS AND ACTUAL NEW CLUBS CUMULATIVE

## GMT: KAMLESH JAIN LOCATION INDIA GMT CA 6

|               |                  | Clubs            |                  |                  | Members               |                    |                                     |                    |                  |  |
|---------------|------------------|------------------|------------------|------------------|-----------------------|--------------------|-------------------------------------|--------------------|------------------|--|
|               | RESUL            | TS FOR 2014-2015 |                  |                  | RESULTS FOR 2014-2015 |                    |                                     |                    |                  |  |
| QUARTER       | NEW CLUB<br>GOAL | NEW CLUBS        | DROPPED<br>CLUBS | NET<br>GAIN/LOSS | QUARTER               | NEW MEMBER<br>GOAL | CHARTER AND<br>NEW MEMBERS<br>ADDED | DROPPED<br>MEMBERS | NET<br>GAIN/LOSS |  |
| JULY/AUG/SEPT | 1                | 7                | 1                | 6                | JULY/AUG/SEPT         | 300                | 625                                 | 474                | 151              |  |
| OCT/NOV/DEC   | 2                | 0                | 5                | -5               | OCT/NOV/DEC           | 350                | 131                                 | 282                | -151             |  |
| JAN/FEB/MAR   | 1                | 0                | 0                | 0                | JAN/FEB/MAR           | 200                | 0                                   | 0                  | 0                |  |
| APR/MAY/JUNE  | 1                | 0                | 0                | 0                | APR/MAY/JUNE          | 75                 | 0                                   | 0                  | 0                |  |