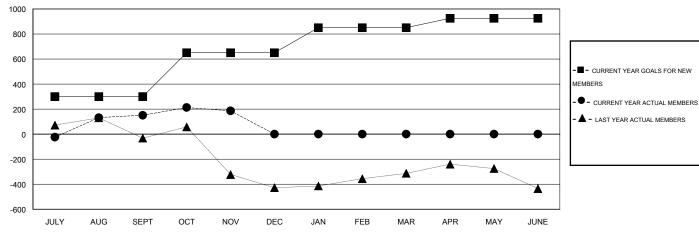

## GOALS AND ACTUAL MEMBERS CUMULATIVE

| DROPPED CLUBS: 6 |     | 81 CLUBS OF 122 ADDED 1 OR MORE | GENDER DISTRIBUTION  |                |       |
|------------------|-----|---------------------------------|----------------------|----------------|-------|
|                  |     | NEW MEMBERS                     | MALE                 | 4,158 (61.21%) |       |
| DROPPED MEMBERS  |     |                                 | FEMALE               | 2,635 (38.79%) |       |
| DECEASED         | 16  | CLICK HERE FOR HEALTH           | FAMILY LINIT MEMBERS |                | 4,702 |
| CLUB CANCELLED   | 62  | ASSESSMENT DATA                 | FAMILY UNIT MEMBERS  |                | 1,980 |
| OTHER            | 678 |                                 | HEAD OF HOUSEHOLD    |                | ,     |
| TOTAL            | 756 |                                 | NON-HEAD OF HOUSEH   | OLD            | 2,722 |

## GMT: KAMLESH JAIN LOCATION INDIA GMT CA 6

|               |                  | Clubs            |                  |                  | Members               |                    |                                     |                    |                  |  |
|---------------|------------------|------------------|------------------|------------------|-----------------------|--------------------|-------------------------------------|--------------------|------------------|--|
|               | RESUL            | TS FOR 2014-2015 |                  |                  | RESULTS FOR 2014-2015 |                    |                                     |                    |                  |  |
| QUARTER       | NEW CLUB<br>GOAL | NEW CLUBS        | DROPPED<br>CLUBS | NET<br>GAIN/LOSS | QUARTER               | NEW MEMBER<br>GOAL | CHARTER AND<br>NEW MEMBERS<br>ADDED | DROPPED<br>MEMBERS | NET<br>GAIN/LOSS |  |
| JULY/AUG/SEPT | 1                | 7                | 1                | 6                | JULY/AUG/SEPT         | 300                | 625                                 | 474                | 151              |  |
| OCT/NOV/DEC   | 2                | 0                | 5                | -5               | OCT/NOV/DEC           | 350                | 131                                 | 282                | -151             |  |
| JAN/FEB/MAR   | 1                | 0                | 0                | 0                | JAN/FEB/MAR           | 200                | 0                                   | 0                  | 0                |  |
| APR/MAY/JUNE  | 1                | 0                | 0                | 0                | APR/MAY/JUNE          | 75                 | 0                                   | 0                  | 0                |  |